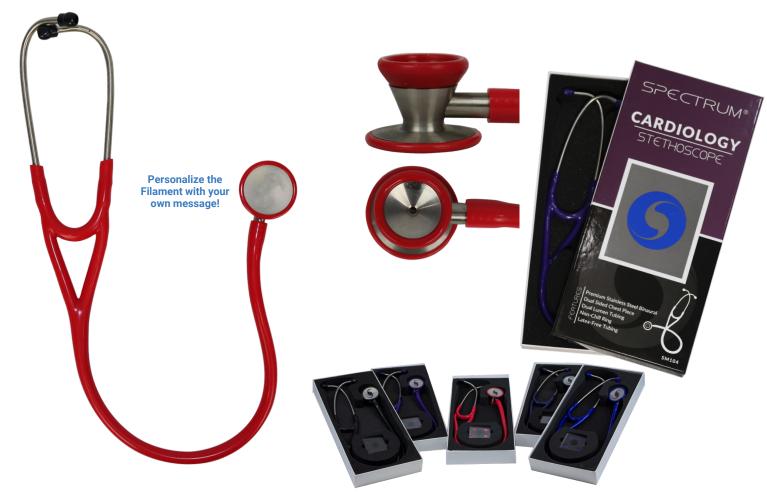

## Cardiology Stethoscope **SM104**

The Spectrum Cardiology Stethoscope is designed with a durable surgical grade stainless steel chestpiece that provides superior sound transmission of high and low frequencies. This design has non-chill rims for optimum patient comfort and dual inner-spring stainless steel binaural.

Available blank or embellished

- Surgical stainless steel chest piece and binaural
- Latex-free tubing
- Dual-sided head
- Non-chill rims

COLOR OPTIONS
Black, Red, Royal Blue, Pink, Navy

PACKAGING: Individually boxed

## **EMBELLISHMENT OPTIONS**

UV Printing on filament

- Superior sound
- Internal spring
- Quality diaphragm
- Split chamber tubing
- Boxed with spare ear pieces