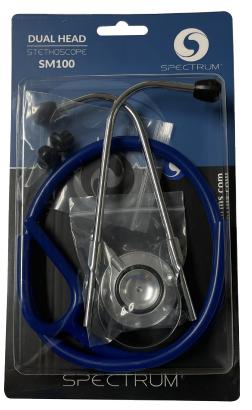

## Dual Head Stethoscope SM100

Spectrum's dual head stethoscope offers quality sound at an affordable price—making it the perfect option for schools and healthcare environments.

## Available blank or embellished

**Suggested Use:** General Practice, Hospitals, Schools, Assisted Living, ER Facilities, Ambulance Services, HOSA programs

- Aluminum chest piece
- Chrome-plated binaural
- Latex-free tubing
- Dual-sided head
- Superior sound
- Adjustable binaural
- Quality diaphragm

**PACKAGING:** Spectrum Branded Blister Packaging