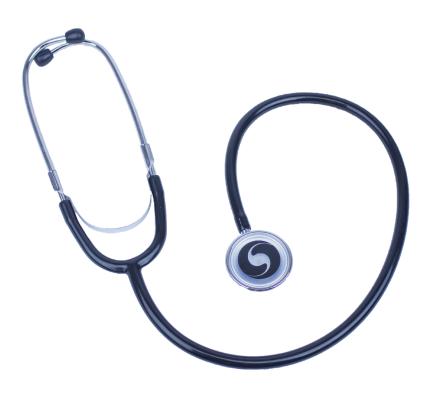

## Dual Head Stethoscope SM100

Spectrum's dual head stethoscope offers quality sound at an affordable price—making it the perfect option for schools and healthcare environments.

## Available blank or embellished

**Suggested Use:** General Practice, Hospitals, Schools, Assisted Living, ER Facilities, Ambulance Services, HOSA programs

- Aluminum chest piece
- Chrome-plated binaural
- Latex-free tubing
- Dual-sided head
- Superior sound
- Adjustable binaural
- Quality diaphragm