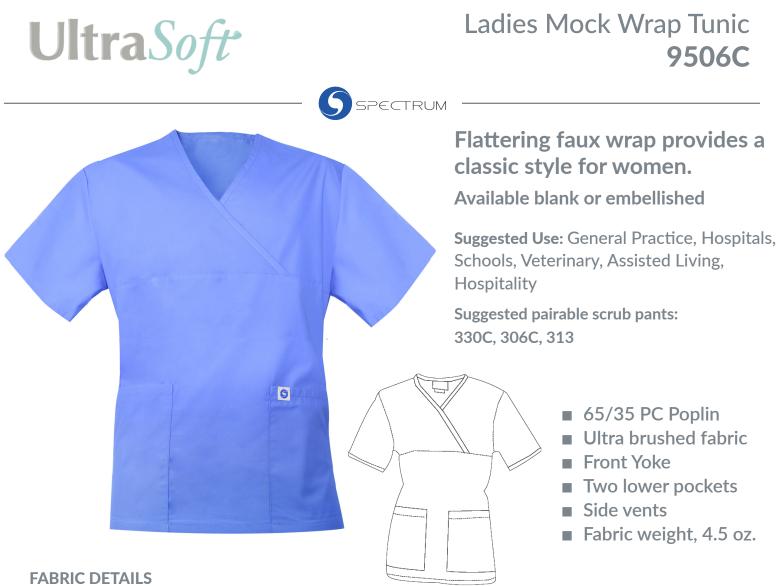

| <b>P</b> |  |
|----------|--|
|          |  |

**Ultra-Brushed Fabric** Easy care to keep your professional look.



Always Bright Vibrant colors that stay fresh and true wash-after-wash.



**Quality-made** Thoughtfully engineered to combine comfort and durability.

## **COLOR OPTIONS**

Black Royal Blue Navy Blue

**PACKAGING:** Individually polybagged

## **EMBELLISHMENT OPTIONS**

■ Embroidery ■ Heat Transfer

## Ladies Sizes XXS-3X

| S  | IZE | XXS   | XS    | S     | М     | L     | XL    | 2X    | 3X    |
|----|-----|-------|-------|-------|-------|-------|-------|-------|-------|
| Bl | JST | 34-36 | 37-39 | 40-42 | 43-44 | 45-46 | 47-48 | 49-50 | 51-53 |