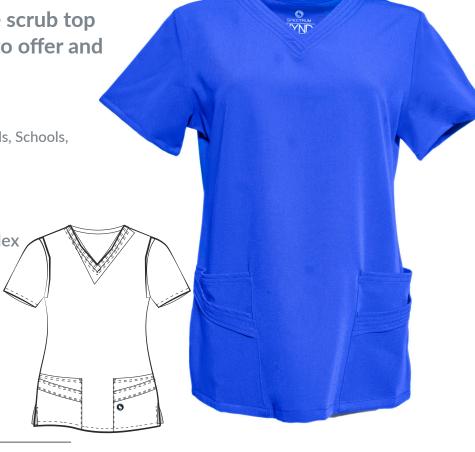

# Womens Multi-Pocket Top 825

Ladies wonderfully wearable scrub top with an antimicrobial finish to offer and added layer of protection.

Available blank or embellished

Suggested Use: General Practice, Hospitals, Schools,

Veterinary, Assisted Living, Hospitality

Suggested pairable scrub pants: 835

■ 78% Poly-16% Rayon 6% Spandex

- Double top-stitch
- Four front lower pockets
- Side-slits
- Fabric weight, 6.0 oz.

### **FABRIC DETAILS**

4-Way Stretch
A generous amount of spandex provides sturdy suppleness.

Think of it as workout wear for work.

Ultra-Brushed
Breezy soft fabric that retains its
color wash after wash.

Antimicrobial Finish
Inhibits the growth of microbes to offer
protection, durability and freshness.

Wrinkle Resistant
Designed to provide freshness and
hold its stylish shape all day long.

#### **COLOR OPTIONS**

■ Black ■ Royal Blue ■ Navy Blue