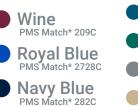

## **EMBELLISHMENT OPTIONS**

Embroidery Heat Transfer

Unisex Sizes: XXS -8X \*6X - 8X available in limited colors

| SIZE  | XXS   | XS    | S     | М     | L     | XL    | 2X    | 3X    | 4X    | 5X    | 6X    | 7X    | 8X    |
|-------|-------|-------|-------|-------|-------|-------|-------|-------|-------|-------|-------|-------|-------|
| CHEST | 31-33 | 34-36 | 37-39 | 40-44 | 45-47 | 48-50 | 51-53 | 54-56 | 57-59 | 60-63 | 64-67 | 68-70 | 71-73 |