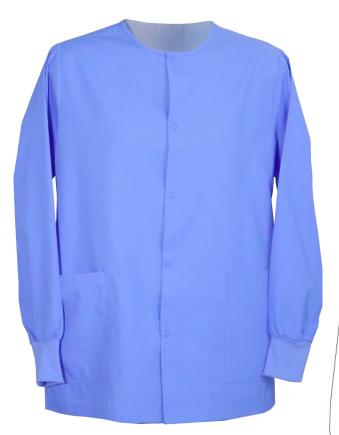

## UtlraSoft Scrub Jacket **418C**

Scrub jacket with classic lines and roomy fit and extra inner tablet pocket.

Available blank or embellished

**Suggested Use:** General Practice, Hospitals, Schools, Veterinary, Assisted Living, Hospitality

Suggested pairable scrub pants: 330C, 306C, 313

- 65/35 PC Poplin
- Ultra brushed fabric
- Unisex
- V-neck
- Two lower pockets
- Coordinating front snaps
- Matching ribbed cuffs
- Inner tablet pocket
- Fabric weight, 4.5 oz.