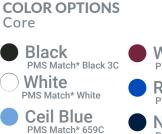

## **EMBELLISHMENT OPTIONS**

Embroidery Heat Transfer

Unisex Sizes: XXS -8X \*6X - 8X available in limited colors

| SIZE  | XXS   | XS    | S     | М     | L     | XL    | 2X    | 3X    | 4X    | 5X    | 6X    | 7X    | 8X    |
|-------|-------|-------|-------|-------|-------|-------|-------|-------|-------|-------|-------|-------|-------|
| CHEST | 31-33 | 34-36 | 37-39 | 40-44 | 45-47 | 48-50 | 51-53 | 54-56 | 57-59 | 60-63 | 64-67 | 68-70 | 71-73 |