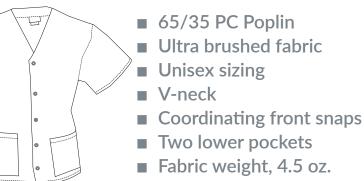

## **Snap-Front Tunic 218C**

## Worn closed as a top or open as jacket, this multi-functional scrub piece provides a comfortable fit.

Available blank or embellished

Suggested Use: General Practice, Hospitals, Schools, Veterinary, Assisted Living, Hospitality

## **FABRIC DETAILS**

Ultra-Brushed Fabric Easy care to keep your professional look.

**Always Bright** Vibrant colors that stay fresh and true wash-after-wash.

Quality-made Thoughtfully engineered to combine comfort and durability.

## **EMBELLISHMENT OPTIONS**

■ Embroidery ■ Heat Transfer

**COLOR OPTIONS** Secondary

Unisex Sizes: XXS -5X

| SIZE  | XXS   | XS    | S     | М     | L     | XL    | 2X    | 3X    | 4X    | 5X    |
|-------|-------|-------|-------|-------|-------|-------|-------|-------|-------|-------|
| CHEST | 31-33 | 34-36 | 37-39 | 40-44 | 45-47 | 48-50 | 51-53 | 54-56 | 57-59 | 60-63 |