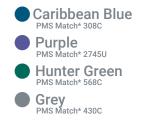

## **EMBELLISHMENT OPTIONS**

■ Embroidery ■ Heat Transfer

**COLOR OPTIONS** Secondary

Unisex Sizes: XXS -5X

| SIZE  | XXS   | XS    | S     | М     | L     | XL    | 2X    | 3X    | 4X    | 5X    |
|-------|-------|-------|-------|-------|-------|-------|-------|-------|-------|-------|
| CHEST | 31-33 | 34-36 | 37-39 | 40-44 | 45-47 | 48-50 | 51-53 | 54-56 | 57-59 | 60-63 |

Core

Black

Wine

Ceil Blue

PMS Match\* 659C

PMS Match\* 209C

**Royal Blue** 

**Navy Blue** PMS Match\* 282C