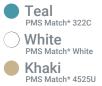

## **EMBELLISHMENT OPTIONS**

■ Embroidery ■ Heat Transfer

**COLOR OPTIONS** Secondary

Unisex Sizes: XXS -5X

| SIZE  | XXS   | XS    | S     | М     | L     | XL    | 2X    | 3X    | 4X    | 5X    |
|-------|-------|-------|-------|-------|-------|-------|-------|-------|-------|-------|
| CHEST | 31-33 | 34-36 | 37-39 | 40-44 | 45-47 | 48-50 | 51-53 | 54-56 | 57-59 | 60-63 |