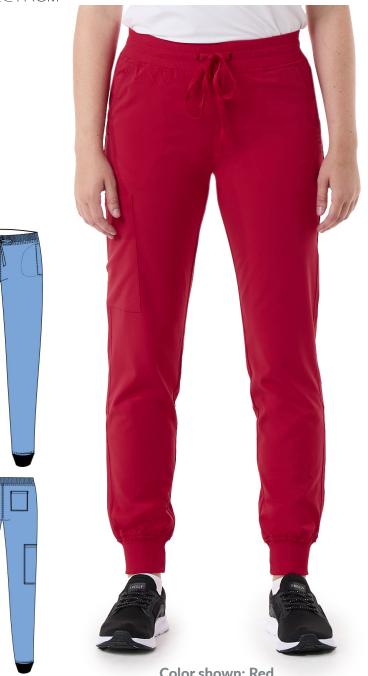

Women's UltraStretch **Jogger Scrub Pant** 636

Women's Jogger Pant with amazing 4-way stretch in a Polyester and Spandex blend-providing comfort and flexibility at an affordable price.

Available blank or embellished

Suggested Use: General Practice, Hospitals, Schools, Veterinary, Assisted Living, Hospitality

Suggested pairable scrub tops: 625 & 620

- 95% Polyester 5% Spandex
- Double top-stitch
- 4-way stretch
- 2 generous front waist pockets
- 1 back patch pocket
- 1 right cargo leg pocket
- Roomy jogger leg
- Coordinating stretchy ankle cuffs
- Coordinating drawstring/waistband
- Fabric weight, 5.0 oz.

Color shown: Red