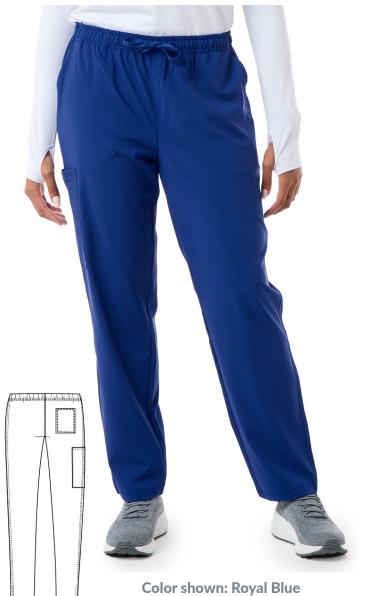

Woman's Cargo Pant with amazing 4-way stretch in a Polyester and Spandex blendproviding comfort and flexibility at an affordable price.

Available blank or embellished

Suggested Use: General Practice, Hospitals, Schools,

Veterinary, Assisted Living, Hospitality

Suggested pairable scrub top: 625 & 620

- 95% Polyester -5% Spandex
- 4-way stretch
- Double top-stitch
- 2 generous front waist pockets
- 1 Back patch pocket
- 1 Right cargo leg pocket
- Comfy drawstring & elastic waist
- 10 Color Options
- Fabric weight, 5.0 oz.

## **COLOR OPTIONS**

Black, Navy Blue, Royal Blue, Turquoise, Grape, Wine, Ceil Blue Steel Grey, Red, Hunter Green

| SIZE   | XXS   | XS    | S     | М     | L     | XL    | 2X    | 3X    | 4X    | 5X    |
|--------|-------|-------|-------|-------|-------|-------|-------|-------|-------|-------|
| WAIST  | 23-24 | 25-26 | 27-28 | 29-31 | 32-35 | 36-39 | 40-43 | 44-48 | 49-50 | 51-52 |
| HIP    | 30-33 | 34-37 | 37-41 | 42-45 | 46-47 | 48-49 | 50-53 | 54-57 | 58-61 | 58-61 |
| INSEAM | 29    | 29    | 29    | 29    | 29    | 29.5  | 30    | 30    | 30    | 30    |