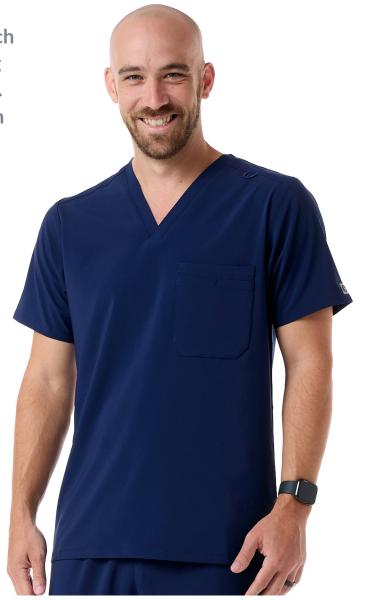

Men's Scrub Top with amazing 4-way stretch in a Polyester and Spandex blend—providing comfort and flexibility at an affordable price. Styled and sized for men, it can also function as a unisex options.

Available blank or embellished

**Suggested Use:** General Practice, Hospitals, Schools, Veterinary, Assisted Living, Hospitality

Suggested pairable scrub pants: 630 & 631

- 95% Polyester 5% Spandex
- 4-way stretch
- Double top-stitch
- One front left stacked Tri-Pocket
- Coordinating shoulder badge loop
- Set-in sleeves
- 10 Color Options
- Fabric weight, 5.0 oz.

Color shown: Navv Blue