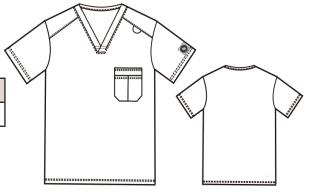

Men's Scrub Top with amazing 4-way stretch in a Polyester and Spandex blend—providing comfort and flexibility at an affordable price. Styled and sized for men, it can also function as a unisex options.

Available blank or embellished

**Suggested Use:** General Practice, Hospitals, Schools, Veterinary, Assisted Living, Hospitality

Suggested pairable scrub pants: 630 & 631

- 95% Polyester 5% Spandex
- 4-way stretch
- Double top-stitch
- One front left stacked Tri-Pocket
- Coordinating shoulder badge loop
- Set-in sleeves
- 10 Color Options
- Fabric weight, 5.0 oz.