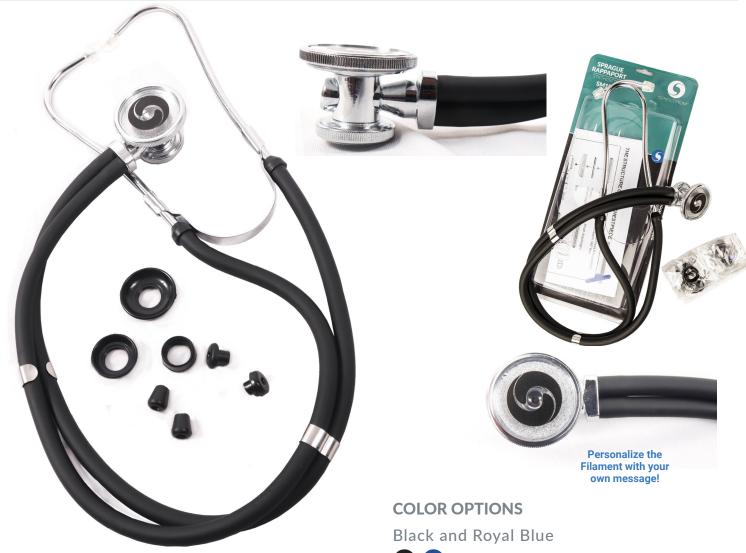

## Sprague Stethoscope **SM102**

Spectrum's Sprague stethoscope is stethoscopes in one, providing the most versitiliy in a single stethoscope. Three different bell type chest pieces, along with a large and small diaphram, allow for a full range of diagnostic capabilities.

## **EMBELLISHMENT OPTIONS**

UV Printing on filament

- Zinc alloy chestpiece
- Standard dual PVC tubing
- 22" Latex-free tubing
- 5 interchangeable chestpieces
- Spare adult and pediatric diaphragm
- Superior sound
- High-quality rolled steel spring
- Quality diaphragm
- Split chamber tubing
- Chestpiece key