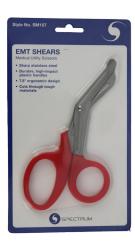

## **PACKAGING:**

Loose or Blister Packing (SM107B)

## **EMBELLISHMENT OPTIONS**

UV Printing

Packaged EMT Shears SM107B

Colors: Black, Royal Blue, Red

Same as SM107, but in blister packaging suitable for POS display.