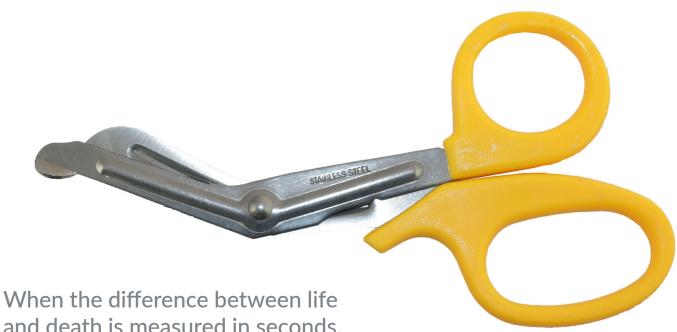

When the difference between life and death is measured in seconds, Spectrum's EMT Shears can be counted on to cut through the toughest of materials quickly and effectively.

## Available blank or embellished

**Suggested Use: EMT Services**, General Practice, Hospitals, Schools, Assisted Living, Health Fairs, Promotional Give Aways

- 7.5" trauma shears
- High quality stainless steel blades
- Milled serrations
- Blunt tip for safety
- High impact plastic handles
- Dual-sided shearing
- 90° stabilizing tip
- Autoclavable to 290 F/143 C