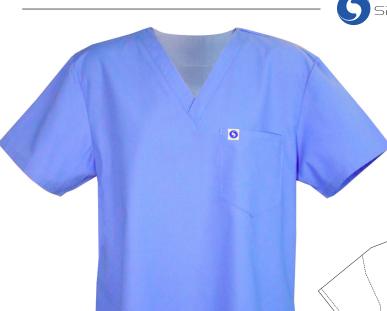

# **Unisex V-Neck Scrub Top** 220C

SPECTRUM

A traditional scrub fit, with single chest pocket.

Available blank or embellished

Suggested Use: General Practice, Hospitals, Schools, Veterinary, Assisted Living, Hospitality

Suggested pairable scrub pants: 330C, 306C, 313

- 65/35 PC Poplin
- Ultra brushed fabric
- Unisex
- V-neck
- Left chest pocket
- Set-in sleeves
- Fabric weight, 4.5 oz.

### **FABRIC DETAILS**

**Ultra-Brushed Fabric** *Easy care to keep* your professional look.

Always Bright Vibrant colors that stay fresh and true wash-after-wash.

Quality-made Thoughtfully engineered to combine comfort and durability.