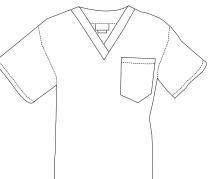

# **Unisex V-Neck Scrub Top** 220C

SPECTRUM

A traditional scrub fit, with single chest pocket.

Available blank or embellished

Suggested Use: General Practice, Hospitals, Schools, Veterinary, Assisted Living, Hospitality

Suggested pairable scrub pants: 330C, 306C, 313

- 65/35 PC Poplin
- Ultra brushed fabric
- Unisex
- V-neck
- Left chest pocket
- Set-in sleeves
- Fabric weight, 4.5 oz.